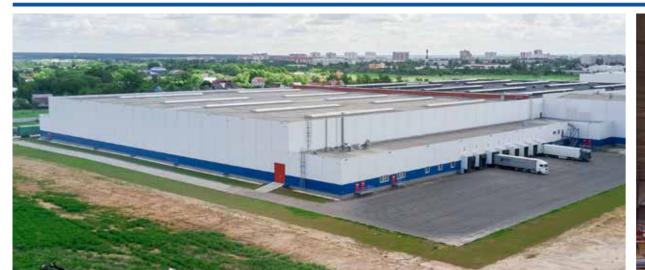

#### **About Company**

The plant is located in Dudenevskoe highway 9a, Bogorodsk city, Nizhny Novgorod region.

Within 2,7 ha site area there are:

- 2 production buildings of 4000 m<sup>2</sup>, equipped with four paint spray booths, CNC machines, plasma cutting, a drilling machine, a shot blasting room;
- administrative building, including a NDT laboratory (ultrasonic testing);
- warehouse of rolled steel for 1000 tons.

# The steel production plant, Bogorodsk

#### The plant is located in:

Dudenevskoe highway 9a, Bogorodsk city, Nizhny Novgorod region.

|   | Location:                   | Moscow region, Kolomensky district, Parfentevo village |
|---|-----------------------------|--------------------------------------------------------|
| - | Customer:                   | JSC Tander                                             |
|   | Scope of works:             | General Design, General Contract, Technical Client     |
|   | Volume of steel structures: | 1 967 tons                                             |
| _ | Total floor area:           | 84 160 m <sup>2</sup>                                  |