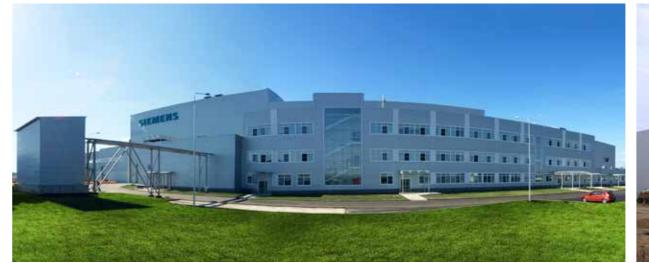

# Transformer Production Plant Siemens (stages 1, 2)

| Location:                   | Voronezh region, Voronezh, Industrial Park Maslovsky               |  |
|-----------------------------|--------------------------------------------------------------------|--|
| Customer:                   | LLC Siemens Transformers                                           |  |
| Scope of works:             | Development of Detailed Design, General Contract, Technical Client |  |
| Volume of steel structures: | 621 tons                                                           |  |
| Total floor area:           | 19 000 m <sup>2</sup>                                              |  |