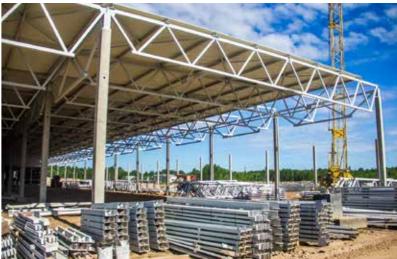

# The steel production plant, Bogorodsk

#### **About Company**

The plant is located in Dudenevskoe highway 9a, Bogorodsk city, Nizhny Novgorod region.

Within 2,7 ha site area there are:

- 2 production buildings of 4000 m<sup>2</sup>, equipped with four paint spray booths, CNC machines, plasma cutting, a drilling machine, a shot blasting room;
- administrative building, including a NDT laboratory (ultrasonic testing);
- warehouse of rolled steel for 1000 tons.

Since 1998 LLC NPF Metallimpress has possessed its own steel structures making plant.

The plant is equipped with all the necessary equipment and its own production facilities which allow to carry out orders for design, production and assemblage of steel structures of any complexity and volume at high technology level and in shortest time.