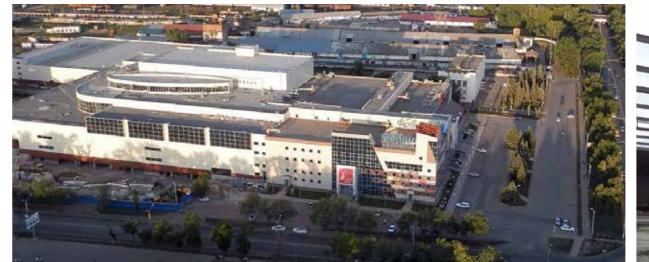

#### Multi-purpose shopping center Auchan

| Location:                   | Moscow, Proletarsky avenue, plot 30                                |
|-----------------------------|--------------------------------------------------------------------|
| Customer:                   | JSC Tsaritsino                                                     |
| Scope of works:             | Development of Detailed Design, General Contract, Technical Client |
| Volume of steel structures: | 1 313 tons                                                         |
| Total floor area:           | 46 850 m <sup>2</sup>                                              |
|                             |                                                                    |