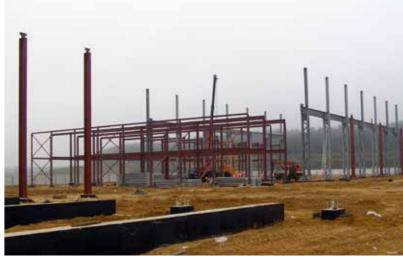

Since 1998 LLC NPF Metallimpress has possessed its own steel structures making plant.

The plant is equipped with all the necessary equipment and its own production facilities which allow to carry out orders for design, production and assemblage of steel structures of any complexity and volume at high technology level and in shortest time.

#### **About Company**

The plant is located in Dudenevskoe highway 9a, Bogorodsk city, Nizhny Novgorod region.

Within 2,7 ha site area there are:

- 2 production buildings of 4000 m<sup>2</sup>, equipped with four paint spray booths, CNC machines, plasma cutting, a drilling machine, a shot blasting room;
- administrative building, including a NDT laboratory (ultrasonic testing);
- warehouse of rolled steel for 1000 tons.

# The steel production plant, Bogorodsk