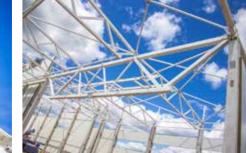

#### **Products**

The plant produces both skeletons of buildings and structures, as well as some elements of metal constructions:

- tie beams and trusses;
- columns, hammer beams, tie spaceres;
- non-uniform beams;
- built-up beams;
- crane runway beams;

Production is carried out both on customer's drawings, and on the basis of drawings and calculations developed by the design team of the LLC NPF «Metallimpress» on the instructions of the customer.

- balusters and spandrel beams;
- bridge boards, railings, stairs;
- fire-escape stairs, fire points;
- racks, road safety barriers;
- advertising towers.

#### Use

The produced metal structures used in construction of:

- production and technological buildings;
- warehouses;
- office buildings;
- sports and cultural facilities;
- bridge structures;
- structures of special purpose.