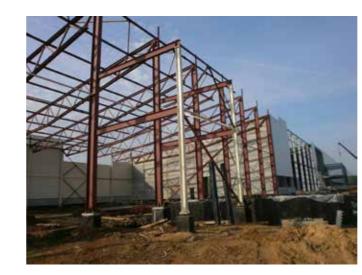

#### **Products**

The plant produces both skeletons of buildings and structures, as well as some elements of metal constructions:

- tie beams and trusses;
- columns, hammer beams, tie spaceres;
- non-uniform beams;
- built-up beams;
- crane runway beams;

#### Use

The produced metal structures used in construction of:

- production and technological buildings;
- warehouses;
- office buildings;
- sports and cultural facilities;
- bridge structures;
- structures of special purpose.