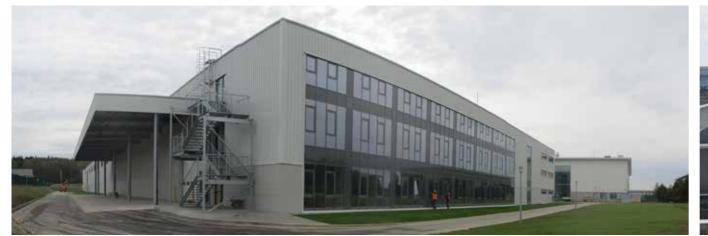

#### **About Company**

The plant is located in Dudenevskoe highway 9a, Bogorodsk city, Nizhny Novgorod region.

Within 2,7 ha site area there are:

- 2 production buildings of 4000 m<sup>2</sup>, equipped with four paint spray booths, CNC machines, plasma cutting, a drilling machine, a shot blasting room;
- administrative building, including a NDT laboratory (ultrasonic testing);
- warehouse of rolled steel for 1000 tons.

# The steel production plant, Bogorodsk

#### The plant is located in:

Dudenevskoe highway 9a, Bogorodsk city, Nizhny Novgorod region.

|   | Location:                   | Moscow region, Kolomensky district, Parfentevo village |
|---|-----------------------------|--------------------------------------------------------|
| - | Customer:                   | JSC Tander                                             |
|   | Scope of works:             | General Design, General Contract, Technical Client     |
|   | Volume of steel structures: | 1 967 tons                                             |
| _ | Total floor area:           | 84 160 m <sup>2</sup>                                  |