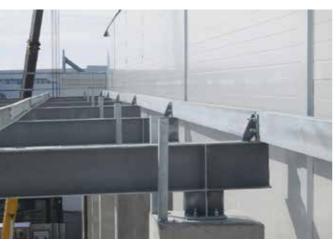

#### **Products**

The plant produces both skeletons of buildings and structures, as well as some elements of metal constructions:

- tie beams and trusses;
- columns, hammer beams, tie spaceres;
- non-uniform beams;
- built-up beams;
- crane runway beams;

Production is carried out both on customer's drawings, and on the basis of drawings and calculations developed by the design team of the LLC NPF «Metallimpress» on the instructions of the customer.

- balusters and spandrel beams;
- bridge boards, railings, stairs;
- fire-escape stairs, fire points;
- racks, road safety barriers;
- advertising towers.

#### Use

The produced metal structures used in construction of:

- production and technological buildings;
- warehouses;
- office buildings;
- sports and cultural facilities;
- bridge structures;
- structures of special purpose.