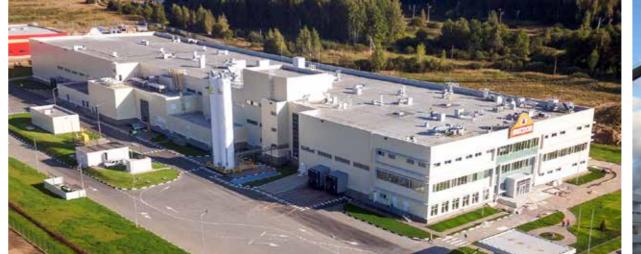

#### **About Company**

The plant is located in Dudenevskoe highway 9a, Bogorodsk city, Nizhny Novgorod region.

Within 2,7 ha site area there are:

- 2 production buildings of 4000 m<sup>2</sup>, equipped with four paint spray booths, CNC machines, plasma cutting, a drilling machine, a shot blasting room;
- administrative building, including a NDT laboratory (ultrasonic testing);
- warehouse of rolled steel for 1000 tons.

# The steel production plant, Bogorodsk

#### The plant is located in:

Dudenevskoe highway 9a, Bogorodsk city, Nizhny Novgorod region.

|   | Location:                   | Moscow region, Kolomensky district, Parfentevo village |
|---|-----------------------------|--------------------------------------------------------|
| - | Customer:                   | JSC Tander                                             |
|   | Scope of works:             | General Design, General Contract, Technical Client     |
|   | Volume of steel structures: | 1 967 tons                                             |
| _ | Total floor area:           | 84 160 m <sup>2</sup>                                  |