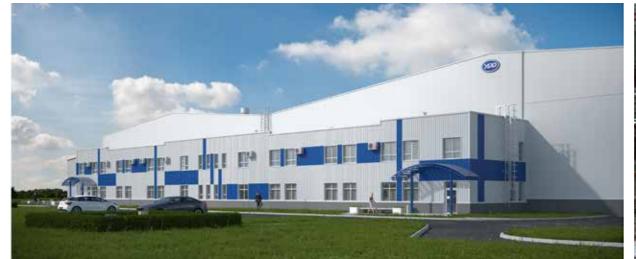

# The steel production plant, Bogorodsk

#### **About Company**

The plant is located in Dudenevskoe highway 9a, Bogorodsk city, Nizhny Novgorod region.

Within 2,7 ha site area there are:

- 2 production buildings of 4000 m<sup>2</sup>, equipped with four paint spray booths, CNC machines, plasma cutting, a drilling machine, a shot blasting room;
- administrative building, including a NDT laboratory (ultrasonic testing);
- warehouse of rolled steel for 1000 tons.

Since 1998 LLC NPF Metallimpress has possessed its own steel structures making plant.

The plant is equipped with all the necessary equipment and its own production facilities which allow to carry out orders for design, production and assemblage of steel structures of any complexity and volume at high technology level and in shortest time.