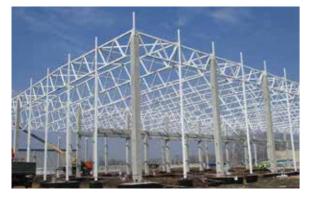

# The steel production plant, Bogorodsk

#### **About Company**

The plant is located in Dudenevskoe highway 9a, Bogorodsk city, Nizhny Novgorod region.

Within 2,7 ha site area there are:

- 2 production buildings of 4000 m<sup>2</sup>, equipped with four paint spray booths, CNC machines, plasma cutting, a drilling machine, a shot blasting room;
- administrative building, including a NDT laboratory (ultrasonic testing);
- warehouse of rolled steel for 1000 tons.