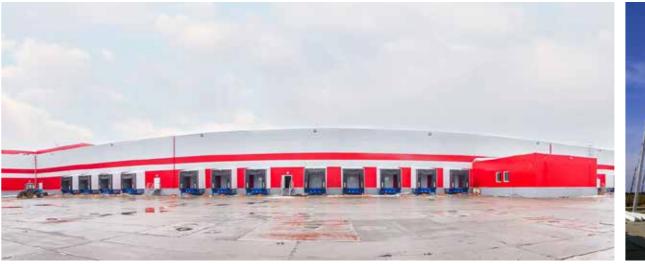

#### **Distribution Center**

| Location:                   | 60 Komsomolskoye shosse, Novomoskovsk, Novomoskovsk District,<br>Tula Region |
|-----------------------------|------------------------------------------------------------------------------|
| Customer:                   | LLC Procter & Gamble – Novomoskovsk                                          |
| Scope of works:             | General Design, General Contract, Technical Client                           |
| Volume of steel structures: | 1 092 tons                                                                   |
| Total floor area:           | 26 500 m <sup>2</sup>                                                        |
|                             |                                                                              |