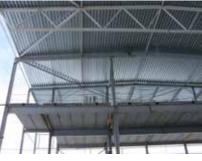

# The steel production plant, Bogorodsk

#### **About Company**

The plant is located in Dudenevskoe highway 9a, Bogorodsk city, Nizhny Novgorod region.

Within 2,7 ha site area there are:

- 2 production buildings of 4000 m<sup>2</sup>, equipped with four paint spray booths, CNC machines, plasma cutting, a drilling machine, a shot blasting room;
- administrative building, including a NDT laboratory (ultrasonic testing);
- warehouse of rolled steel for 1000 tons.