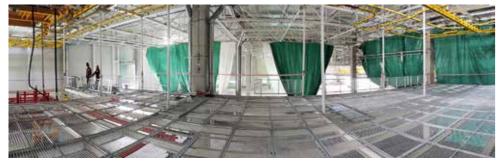

# The steel production plant, Bogorodsk

#### **About Company**

The plant is located in Dudenevskoe highway 9a, Bogorodsk city, Nizhny Novgorod region.

Within 2,7 ha site area there are:

- 2 production buildings of 4000 m<sup>2</sup>, equipped with four paint spray booths, CNC machines, plasma cutting, a drilling machine, a shot blasting room;
- administrative building, including a NDT laboratory (ultrasonic testing);
- warehouse of rolled steel for 1000 tons.