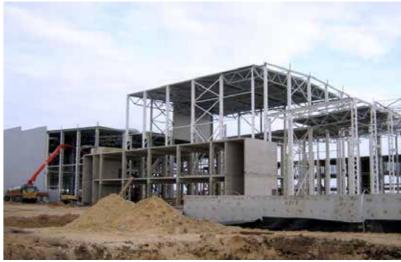

Since 1998 LLC NPF Metallimpress has possessed its own steel structures making plant.

The plant is equipped with all the necessary equipment and its own production facilities which allow to carry out orders for design, production and assemblage of steel structures of any complexity and volume at high technology level and in shortest time.

#### **About Company**

The plant is located in Dudenevskoe highway 9a, Bogorodsk city, Nizhny Novgorod region.

Within 2,7 ha site area there are:

- 2 production buildings of 4000 m<sup>2</sup>, equipped with four paint spray booths, CNC machines, plasma cutting, a drilling machine, a shot blasting room;
- administrative building, including a NDT laboratory (ultrasonic testing);
- warehouse of rolled steel for 1000 tons.