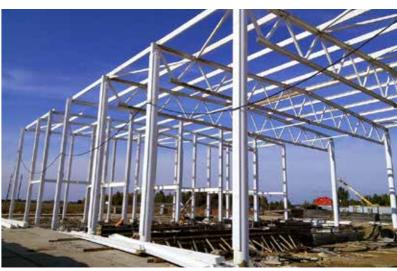

# The steel production plant, Bogorodsk

Since 1998 LLC NPF Metallimpress has possessed its own steel structures making plant.

The plant is equipped with all the necessary equipment and its own production facilities which allow to carry out orders for design, production and assemblage of steel structures of any complexity and volume at high technology level and in shortest time.

#### **About Company**

The plant is located in Dudenevskoe highway 9a, Bogorodsk city, Nizhny Novgorod region.

Within 2,7 ha site area there are:

- 2 production buildings of 4000 m<sup>2</sup>, equipped with four paint spray booths, CNC machines, plasma cutting, a drilling machine, a shot blasting room;
- administrative building, including a NDT laboratory (ultrasonic testing);
- warehouse of rolled steel for 1000 tons.