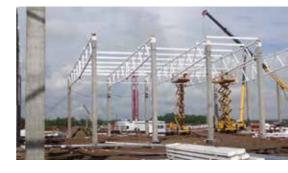

# The steel production plant, Bogorodsk

Since 1998 LLC NPF Metallimpress has possessed its own steel structures making plant.

The plant is equipped with all the necessary equipment and its own production facilities which allow to carry out orders for design, production and assemblage of steel structures of any complexity and volume at high technology level and in shortest time.

#### **About Company**

The plant is located in Dudenevskoe highway 9a, Bogorodsk city, Nizhny Novgorod region.

Within 2,7 ha site area there are:

- 2 production buildings of 4000 m<sup>2</sup>, equipped with four paint spray booths, CNC machines, plasma cutting, a drilling machine, a shot blasting room;
- administrative building, including a NDT laboratory (ultrasonic testing);
- warehouse of rolled steel for 1000 tons.