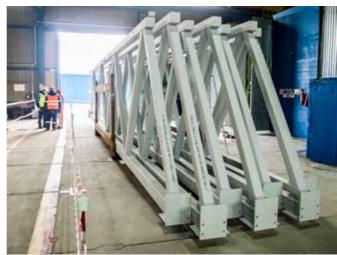

#### **Products**

The plant produces both skeletons of buildings and structures, as well as some elements of metal constructions:

- tie beams and trusses;
- columns, hammer beams, tie spaceres;
- non-uniform beams;
- built-up beams;
- crane runway beams;

Production is carried out both on customer's drawings, and on the basis of drawings and calculations developed by the design team of the LLC NPF «Metallimpress» on the instructions of the customer.

- balusters and spandrel beams;
- bridge boards, railings, stairs;
- fire-escape stairs, fire points;
- racks, road safety barriers;
- advertising towers.

#### Use

The produced metal structures used in construction of:

- production and technological buildings;
- warehouses;
- office buildings;
- sports and cultural facilities;
- bridge structures;
- structures of special purpose.