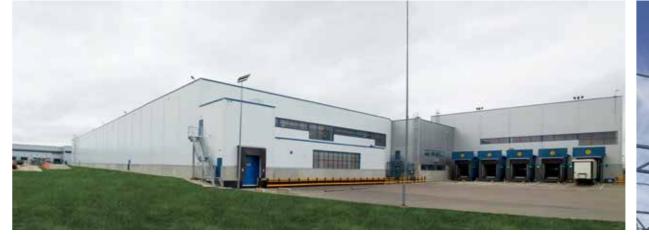

#### Use

The produced metal structures used in construction of:

- production and technological buildings;
- warehouses;
- office buildings;
- sports and cultural facilities;
- bridge structures;
- structures of special purpose.

### **Medical Device Manufacturing Plant**

| Location:                   | Saint-Petersburg, Petergof, Maryino Industrial Park, lot 3 |
|-----------------------------|------------------------------------------------------------|
| Customer:                   | LLC Sarstedt                                               |
| Scope of works:             | General Contract                                           |
| Volume of steel structures: | 477 tons                                                   |
| Total floor area:           | 10.000 m <sup>2</sup>                                      |

#### Fruit Preparation and Storage Facility (1 stage)

| Location:                   | Lipetsk region, Lebedyansky district, s.tsw (settlement temporary storage warehouse) Agronom, dep 1 |
|-----------------------------|-----------------------------------------------------------------------------------------------------|
| Customer:                   | LLC Agronom-sad                                                                                     |
| Scope of works:             | General Contract, Civil Works, On-site Networks, Landscaping                                        |
| Volume of steel structures: | 504 tons                                                                                            |
| Total floor area:           | 17 215 m <sup>2</sup>                                                                               |

#### **Automobile plant**

| Location:                   | Tula region, SEZ «Uzlovaya»       |  |
|-----------------------------|-----------------------------------|--|
| Customer:                   | LLC Haval Motor Manufacturing Rus |  |
| Scope of works:             | General Contract                  |  |
| Volume of steel structures: | 6 832 tons                        |  |
| Total floor area:           | 123 354 m <sup>2</sup>            |  |

#### **Distribution Center**

| Location:                   | 60 Komsomolskoye shosse, Novomoskovsk, Novomoskovsk District,<br>Tula Region |
|-----------------------------|------------------------------------------------------------------------------|
| Customer:                   | LLC Procter & Gamble – Novomoskovsk                                          |
| Scope of works:             | General Design, General Contract, Technical Client                           |
| Volume of steel structures: | 1 092 tons                                                                   |
| Total floor area:           | 26 500 m <sup>2</sup>                                                        |
|                             |                                                                              |