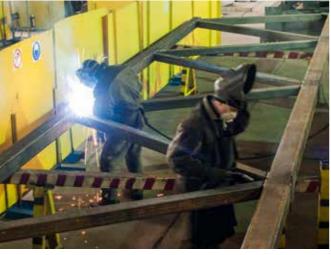

Since 1998 LLC NPF Metallimpress has possessed its own steel structures making plant.

The plant is equipped with all the necessary equipment and its own production facilities which allow to carry out orders for design, production and assemblage of steel structures of any complexity and volume at high technology level and in shortest time.

#### **Products**

The plant produces both skeletons of buildings and structures, as well as some elements of metal constructions:

- tie beams and trusses;
- columns, hammer beams, tie spaceres;
- non-uniform beams;
- built-up beams;
- crane runway beams;

Production is carried out both on customer's drawings, and on the basis of drawings and calculations developed by the design team of the LLC NPF «Metallimpress» on the instructions of the customer.

- balusters and spandrel beams;
- bridge boards, railings, stairs;
- fire-escape stairs, fire points;
- racks, road safety barriers;
- advertising towers.