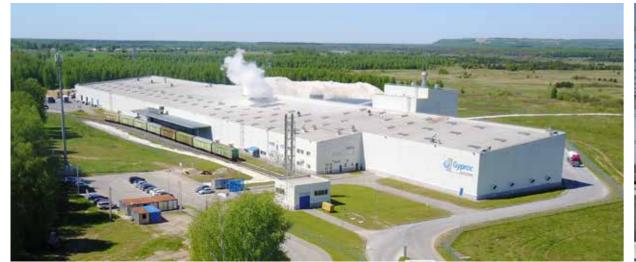

### **Gyproc Plasterboard Plant**

| Location:                   | Nizhny Novgorod region, Pavlovsky district, Gomzovo village |
|-----------------------------|-------------------------------------------------------------|
| Customer:                   | LLC Saint-Gobain Construction Products Rus                  |
| Scope of works:             | General Design, General Contract, Expertise Support         |
| Volume of steel structures: | 1 400 tons                                                  |
| Total floor area:           | 26 500 m <sup>2</sup>                                       |
|                             | •                                                           |