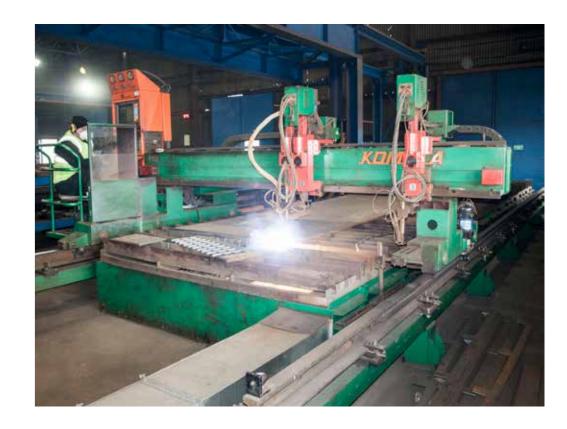

#### Equipment

The plant is equipped with:

- welders Kemppi KM;
- welders Lincoln Flex 650;
- thermal cutting CNC machine Cometa M;
- drilling machine ZK5550 with CNC control «FAGON»;
- beveling machines ALFRA ROTOBEST;
- machines:
  - log band mills,
  - cutoff,
  - joggling,
  - milling,
  - lathe,
  - · brush-drilling.

- 4 paint-spraying booths;
- ultrasonic thickness and hardness gages;
- a large number of hand tools (angle grinders, buzz saws, tuss cutter);
- · diesel generator plant;
- loaders;
- frame crane with a load capacity of 10 tons.