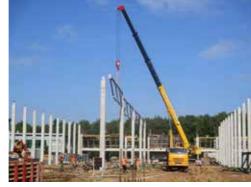

Since 1998 LLC NPF Metallimpress has possessed its own steel structures making plant.

The plant is equipped with all the necessary equipment and its own production facilities which allow to carry out orders for design, production and assemblage of steel structures of any complexity and volume at high technology level and in shortest time.

#### **About Company**

The plant is located in Dudenevskoe highway 9a, Bogorodsk city, Nizhny Novgorod region.

Within 2,7 ha site area there are:

- 2 production buildings of 4000 m<sup>2</sup>, equipped with four paint spray booths, CNC machines, plasma cutting, a drilling machine, a shot blasting room;
- administrative building, including a NDT laboratory (ultrasonic testing);
- warehouse of rolled steel for 1000 tons.

# The steel production plant, Bogorodsk