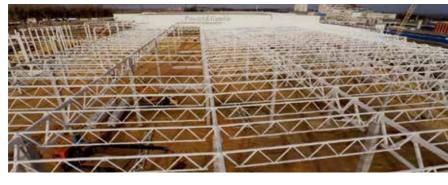

Since 1998 LLC NPF Metallimpress has possessed its own steel structures making plant.

The plant is equipped with all the necessary equipment and its own production facilities which allow to carry out orders for design, production and assemblage of steel structures of any complexity and volume at high technology level and in shortest time.

#### **About Company**

The plant is located in Dudenevskoe highway 9a, Bogorodsk city, Nizhny Novgorod region.

Within 2,7 ha site area there are:

- 2 production buildings of 4000 m<sup>2</sup>, equipped with four paint spray booths, CNC machines, plasma cutting, a drilling machine, a shot blasting room;
- administrative building, including a NDT laboratory (ultrasonic testing);
- warehouse of rolled steel for 1000 tons.

# The steel production plant, Bogorodsk