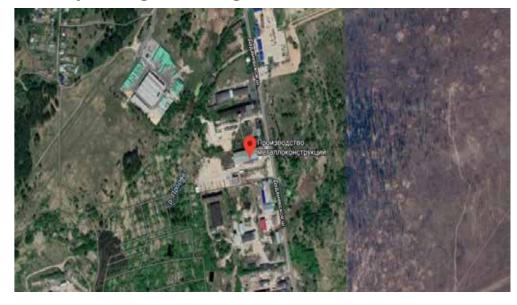

#### **About Company**

The plant is located in Dudenevskoe highway 9a, Bogorodsk city, Nizhny Novgorod region.

Within 2,7 ha site area there are:

- 2 production buildings of 4000 m<sup>2</sup>, equipped with four paint spray booths, CNC machines, plasma cutting, a drilling machine, a shot blasting room;
- administrative building, including a NDT laboratory (ultrasonic testing);
- warehouse of rolled steel for 1000 tons.

#### The plant is located in:

Dudenevskoe highway 9a, Bogorodsk city, Nizhny Novgorod region.

|   | Location:                   | Moscow region, Kolomensky district, Parfentevo village |
|---|-----------------------------|--------------------------------------------------------|
| - | Customer:                   | JSC Tander                                             |
|   | Scope of works:             | General Design, General Contract, Technical Client     |
|   | Volume of steel structures: | 1 967 tons                                             |
| _ | Total floor area:           | 84 160 m <sup>2</sup>                                  |