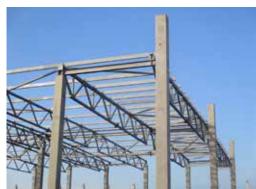

#### **Products**

The plant produces both skeletons of buildings and structures, as well as some elements of metal constructions:

- tie beams and trusses;
- columns, hammer beams, tie spaceres;
- non-uniform beams;
- built-up beams;
- crane runway beams;

Production is carried out both on customer's drawings, and on the basis of drawings and calculations developed by the design team of the LLC NPF «Metallimpress» on the instructions of the customer.

- balusters and spandrel beams;
- bridge boards, railings, stairs;
- fire-escape stairs, fire points;
- racks, road safety barriers;
- advertising towers.

#### Use

The produced metal structures used in construction of:

- production and technological buildings;
- warehouses;
- office buildings;
- sports and cultural facilities;
- bridge structures;
- structures of special purpose.