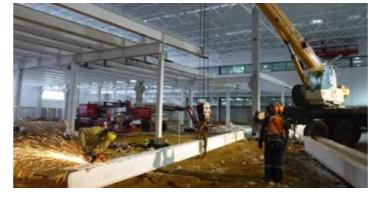

Since 1998 LLC NPF Metallimpress has possessed its own steel structures making plant.

The plant is equipped with all the necessary equipment and its own production facilities which allow to carry out orders for design, production and assemblage of steel structures of any complexity and volume at high technology level and in shortest time.

#### **About Company**

The plant is located in Dudenevskoe highway 9a, Bogorodsk city, Nizhny Novgorod region.

Within 2,7 ha site area there are:

- 2 production buildings of 4000 m<sup>2</sup>, equipped with four paint spray booths, CNC machines, plasma cutting, a drilling machine, a shot blasting room;
- administrative building, including a NDT laboratory (ultrasonic testing);
- warehouse of rolled steel for 1000 tons.

#### Equipment

The plant is equipped with:

- welders Kemppi KM;
- welders Lincoln Flex 650;
- thermal cutting CNC machine Cometa M;
- drilling machine ZK5550 with CNC control «FAGON»;
- beveling machines ALFRA ROTOBEST;
- machines:
  - log band mills,
  - cutoff,
  - joggling,
  - milling,
  - lathe,
  - · brush-drilling.

- 4 paint-spraying booths;
- ultrasonic thickness and hardness gages;
- a large number of hand tools (angle grinders, buzz saws, tuss cutter);
- · diesel generator plant;
- loaders;
- frame crane with a load capacity of 10 tons.