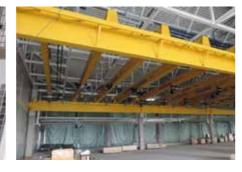

#### **Products**

The plant produces both skeletons of buildings and structures, as well as some elements of metal constructions:

- tie beams and trusses;
- columns, hammer beams, tie spaceres;
- non-uniform beams;
- built-up beams;
- crane runway beams;

#### Use

The produced metal structures used in construction of:

- production and technological buildings;
- warehouses;
- office buildings;
- sports and cultural facilities;
- bridge structures;
- structures of special purpose.