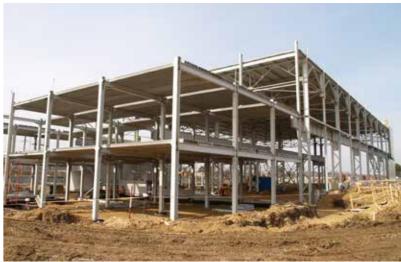

# The steel production plant, Bogorodsk

#### **Products**

The plant produces both skeletons of buildings and structures, as well as some elements of metal constructions:

- tie beams and trusses;
- columns, hammer beams, tie spaceres;
- non-uniform beams;
- built-up beams;
- crane runway beams;

#### Use

The produced metal structures used in construction of:

- production and technological buildings;
- warehouses;
- office buildings;
- sports and cultural facilities;
- bridge structures;
- structures of special purpose.