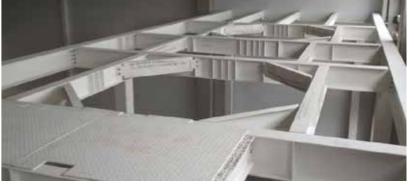

#### **Products**

The plant produces both skeletons of buildings and structures, as well as some elements of metal constructions:

- tie beams and trusses;
- columns, hammer beams, tie spaceres;
- non-uniform beams;
- built-up beams;
- crane runway beams;

Production is carried out both on customer's drawings, and on the basis of drawings and calculations developed by the design team of the LLC NPF «Metallimpress» on the instructions of the customer.

- balusters and spandrel beams;
- bridge boards, railings, stairs;
- fire-escape stairs, fire points;
- racks, road safety barriers;
- advertising towers.