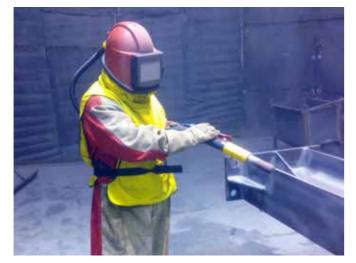

#### **Quality Control**

The quality management system covers all kinds of activities in the production of steel structures and is a means of ensuring compliance of the products with the requirements.

In the production the conventional rolled stock and modern profiles of different sections are used, those allow, in some cases, alleviate the weight of buildings and reduce the time of erection.

We constantly take charge of the production process quality. Laboratory, specialized in weld quality control and equipped with ultrasonic flaw detectors, allows us to be confident in our products.

All manufactured steel structures and elements are provided with quality certificates.