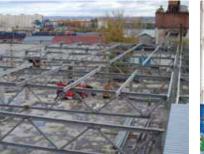

#### **Products**

The plant produces both skeletons of buildings and structures, as well as some elements of metal constructions:

- tie beams and trusses;
- columns, hammer beams, tie spaceres;
- non-uniform beams;
- built-up beams;
- crane runway beams;

#### Use

The produced metal structures used in construction of:

- production and technological buildings;
- warehouses;
- office buildings;
- sports and cultural facilities;
- bridge structures;
- structures of special purpose.