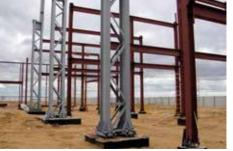

# The steel production plant, Bogorodsk

#### **Products**

The plant produces both skeletons of buildings and structures, as well as some elements of metal constructions:

- tie beams and trusses;
- columns, hammer beams, tie spaceres;
- non-uniform beams;
- built-up beams;
- crane runway beams;

#### Use

The produced metal structures used in construction of:

- production and technological buildings;
- warehouses;
- office buildings;
- sports and cultural facilities;
- bridge structures;
- structures of special purpose.