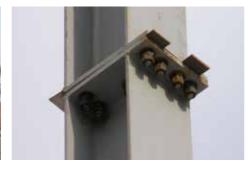

#### **Quality Control**

The quality management system covers all kinds of activities in the production of steel structures and is a means of ensuring compliance of the products with the requirements.

In the production the conventional rolled stock and modern profiles of different sections are used, those allow, in some cases, alleviate the weight of buildings and reduce the time of erection.

We constantly take charge of the production process quality. Laboratory, specialized in weld quality control and equipped with ultrasonic flaw detectors, allows us to be confident in our products.

All manufactured steel structures and elements are provided with quality certificates.

#### **Quality Control**

The company has all the necessary certificates of the National Agency of Welding Control (NAKS):

- on carrying out welding work
- on the welding equipment