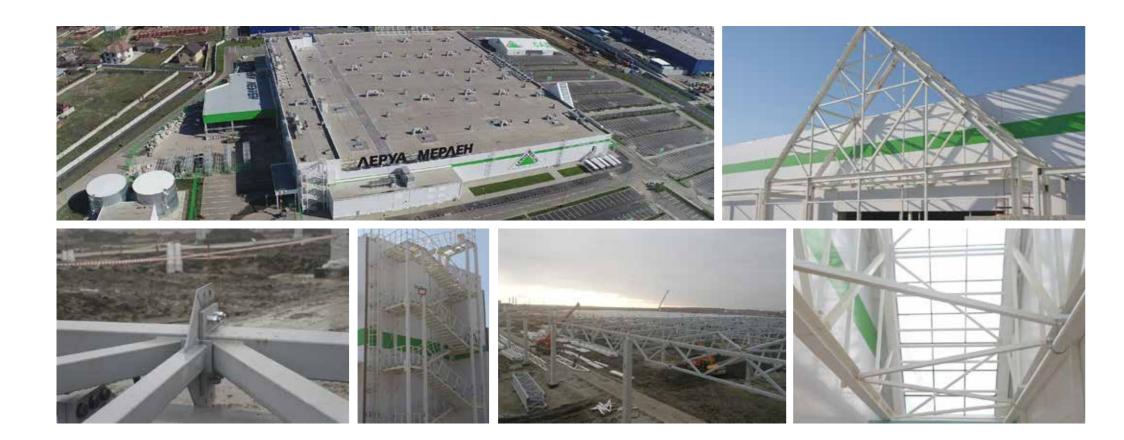

#### **Stand-alone Leroy Merlin Store Building**

| Location:                   | Republic of Adygea, Takhtamukaysky district, Novaya Adygea aul,<br>Turgenevskoye shosse, 27/1 |
|-----------------------------|-----------------------------------------------------------------------------------------------|
| Customer:                   | LLC IKEA MOS                                                                                  |
| Scope of works:             | Development of Detailed Design, General Contract                                              |
| Volume of steel structures: | 1 052 tons                                                                                    |
| Total floor area:           | 19 920 m <sup>2</sup>                                                                         |
|                             |                                                                                               |