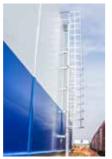

Production is carried out both on customer's drawings, and on the basis of drawings and calculations developed by the design team of the LLC NPF «Metallimpress» on the instructions of the customer.

- balusters and spandrel beams;
- bridge boards, railings, stairs;
- fire-escape stairs, fire points;
- racks, road safety barriers;
- advertising towers.

#### Use

The produced metal structures used in construction of:

- production and technological buildings;
- warehouses;
- office buildings;
- sports and cultural facilities;
- bridge structures;
- structures of special purpose.