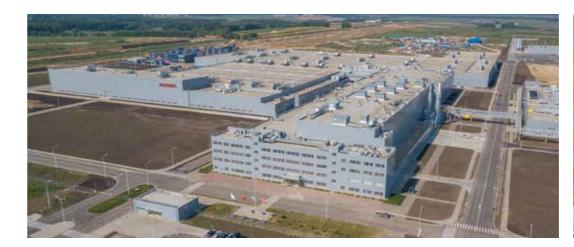

#### **About Company**

The plant is located in Dudenevskoe highway 9a, Bogorodsk city, Nizhny Novgorod region.

Within 2,7 ha site area there are:

- 2 production buildings of 4000 m<sup>2</sup>, equipped with four paint spray booths, CNC machines, plasma cutting, a drilling machine, a shot blasting room;
- administrative building, including a NDT laboratory (ultrasonic testing);
- warehouse of rolled steel for 1000 tons.

# The steel production plant, Bogorodsk

#### The plant is located in:

Dudenevskoe highway 9a, Bogorodsk city, Nizhny Novgorod region.

|   | Location:                   | Moscow region, Kolomensky district, Parfentevo village |
|---|-----------------------------|--------------------------------------------------------|
| - | Customer:                   | JSC Tander                                             |
|   | Scope of works:             | General Design, General Contract, Technical Client     |
|   | Volume of steel structures: | 1 967 tons                                             |
| _ | Total floor area:           | 84 160 m <sup>2</sup>                                  |