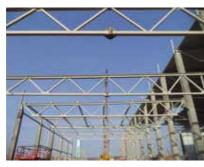

#### **Products**

The plant produces both skeletons of buildings and structures, as well as some elements of metal constructions:

- tie beams and trusses;
- columns, hammer beams, tie spaceres;
- non-uniform beams;
- built-up beams;
- crane runway beams;

Production is carried out both on customer's drawings, and on the basis of drawings and calculations developed by the design team of the LLC NPF «Metallimpress» on the instructions of the customer.

- balusters and spandrel beams;
- bridge boards, railings, stairs;
- fire-escape stairs, fire points;
- racks, road safety barriers;
- advertising towers.

#### Use

The produced metal structures used in construction of:

- production and technological buildings;
- warehouses;
- office buildings;
- sports and cultural facilities;
- bridge structures;
- structures of special purpose.