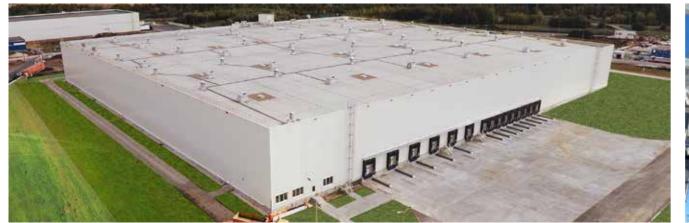

#### Use

The produced metal structures used in construction of:

- production and technological buildings;
- warehouses;
- office buildings;
- sports and cultural facilities;
- bridge structures;
- structures of special purpose.

#### **Distribution Center**

| Location:                   | 60 Komsomolskoye shosse, Novomoskovsk, Novomoskovsk District,<br>Tula Region |
|-----------------------------|------------------------------------------------------------------------------|
| Customer:                   | LLC Procter & Gamble – Novomoskovsk                                          |
| Scope of works:             | General Design, General Contract, Technical Client                           |
| Volume of steel structures: | 1 092 tons                                                                   |
| Total floor area:           | 26 500 m <sup>2</sup>                                                        |
|                             |                                                                              |