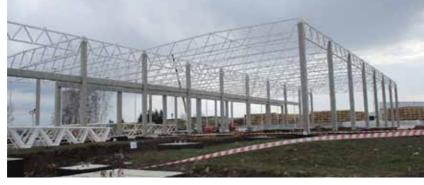

# The steel production plant, Bogorodsk

#### **About Company**

The plant is located in Dudenevskoe highway 9a, Bogorodsk city, Nizhny Novgorod region.

Within 2,7 ha site area there are:

- 2 production buildings of 4000 m<sup>2</sup>, equipped with four paint spray booths, CNC machines, plasma cutting, a drilling machine, a shot blasting room;
- administrative building, including a NDT laboratory (ultrasonic testing);
- warehouse of rolled steel for 1000 tons.