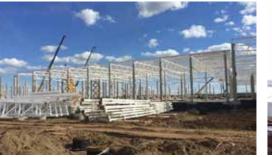

# The steel production plant, Bogorodsk

Since 1998 LLC NPF Metallimpress has possessed its own steel structures making plant.

The plant is equipped with all the necessary equipment and its own production facilities which allow to carry out orders for design, production and assemblage of steel structures of any complexity and volume at high technology level and in shortest time.

#### **About Company**

The plant is located in Dudenevskoe highway 9a, Bogorodsk city, Nizhny Novgorod region.

Within 2,7 ha site area there are:

- 2 production buildings of 4000 m<sup>2</sup>, equipped with four paint spray booths, CNC machines, plasma cutting, a drilling machine, a shot blasting room;
- administrative building, including a NDT laboratory (ultrasonic testing);
- warehouse of rolled steel for 1000 tons.