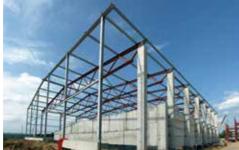

# The steel production plant, Bogorodsk

Since 1998 LLC NPF Metallimpress has possessed its own steel structures making plant.

The plant is equipped with all the necessary equipment and its own production facilities which allow to carry out orders for design, production and assemblage of steel structures of any complexity and volume at high technology level and in shortest time.

#### **About Company**

The plant is located in Dudenevskoe highway 9a, Bogorodsk city, Nizhny Novgorod region.

Within 2,7 ha site area there are:

- 2 production buildings of 4000 m<sup>2</sup>, equipped with four paint spray booths, CNC machines, plasma cutting, a drilling machine, a shot blasting room;
- administrative building, including a NDT laboratory (ultrasonic testing);
- warehouse of rolled steel for 1000 tons.