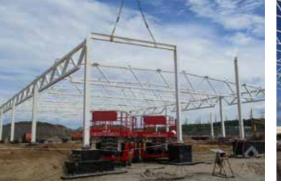

#### **Products**

The plant produces both skeletons of buildings and structures, as well as some elements of metal constructions:

- tie beams and trusses;
- columns, hammer beams, tie spaceres;
- non-uniform beams;
- built-up beams;
- crane runway beams;

#### Use

The produced metal structures used in construction of:

- production and technological buildings;
- warehouses;
- office buildings;
- sports and cultural facilities;
- bridge structures;
- structures of special purpose.