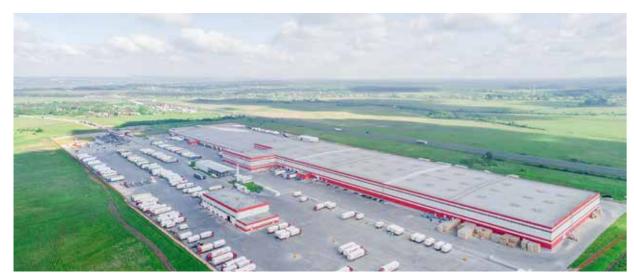

#### **Regional Distribution Center**

| Location:                   | Perm region, Dvurechenskiy rural settlement, Nestyukovo village |
|-----------------------------|-----------------------------------------------------------------|
| Customer:                   | JSC Tander                                                      |
| Scope of works:             | General Design, General Contract, Technical Client              |
| Volume of steel structures: | 2 093 tons                                                      |
| Total floor area:           | 51 000 m <sup>2</sup>                                           |

#### **Regional Distribution Center**

#### The plant is located in:

Dudenevskoe highway 9a, Bogorodsk city, Nizhny Novgorod region.

|   | Location:                   | Moscow region, Kolomensky district, Parfentevo village |
|---|-----------------------------|--------------------------------------------------------|
| - | Customer:                   | JSC Tander                                             |
|   | Scope of works:             | General Design, General Contract, Technical Client     |
|   | Volume of steel structures: | 1 967 tons                                             |
| _ | Total floor area:           | 84 160 m <sup>2</sup>                                  |