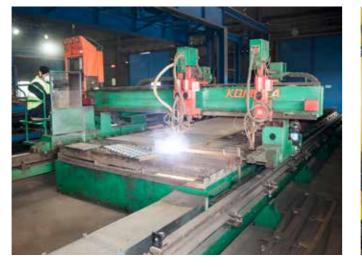

#### **About Company**

The plant is located in Dudenevskoe highway 9a, Bogorodsk city, Nizhny Novgorod region.

Within 2,7 ha site area there are:

- 2 production buildings of 4000 m<sup>2</sup>, equipped with four paint spray booths, CNC machines, plasma cutting, a drilling machine, a shot blasting room;
- administrative building, including a NDT laboratory (ultrasonic testing);
- warehouse of rolled steel for 1000 tons.

#### Equipment

The plant is equipped with:

- welders Kemppi KM;
- welders Lincoln Flex 650;
- thermal cutting CNC machine Cometa M;
- drilling machine ZK5550 with CNC control «FAGON»;
- beveling machines ALFRA ROTOBEST;
- machines:
  - log band mills,
  - cutoff,
  - joggling,
  - milling,
  - lathe,
  - · brush-drilling.

- 4 paint-spraying booths;
- ultrasonic thickness and hardness gages;
- a large number of hand tools (angle grinders, buzz saws, tuss cutter);
- · diesel generator plant;
- loaders;
- frame crane with a load capacity of 10 tons.