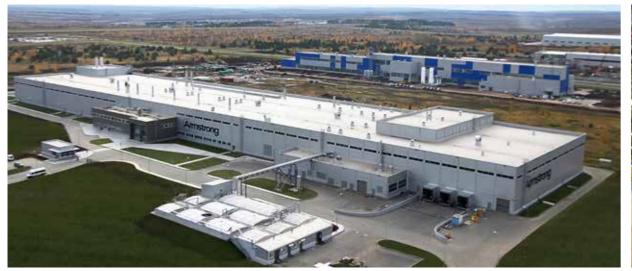

#### Mineral Tiles Manufacturing Plant Armstrong

|   | Location:                   | Republic of Tatarstan, Special Economic Zone (SEZ) Alabuga |
|---|-----------------------------|------------------------------------------------------------|
|   | Customer:                   | LLC Armstrong Building Products                            |
|   | Scope of works:             | Development of Detailed Design, General Contract           |
| _ | Volume of steel structures: | 1 031 tons                                                 |
| _ | Total floor area:           | 24 440 m <sup>2</sup>                                      |