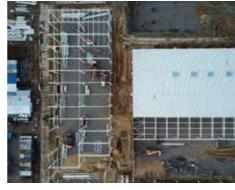

# The steel production plant, Bogorodsk

#### **About Company**

The plant is located in Dudenevskoe highway 9a, Bogorodsk city, Nizhny Novgorod region.

Within 2,7 ha site area there are:

- 2 production buildings of 4000 m<sup>2</sup>, equipped with four paint spray booths, CNC machines, plasma cutting, a drilling machine, a shot blasting room;
- administrative building, including a NDT laboratory (ultrasonic testing);
- warehouse of rolled steel for 1000 tons.