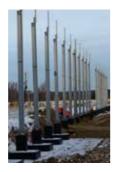

Since 1998 LLC NPF Metallimpress has possessed its own steel structures making plant.

The plant is equipped with all the necessary equipment and its own production facilities which allow to carry out orders for design, production and assemblage of steel structures of any complexity and volume at high technology level and in shortest time.

#### **About Company**

The plant is located in Dudenevskoe highway 9a, Bogorodsk city, Nizhny Novgorod region.

Within 2,7 ha site area there are:

- 2 production buildings of 4000 m<sup>2</sup>, equipped with four paint spray booths, CNC machines, plasma cutting, a drilling machine, a shot blasting room;
- administrative building, including a NDT laboratory (ultrasonic testing);
- warehouse of rolled steel for 1000 tons.