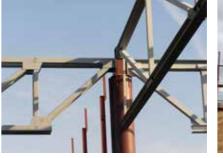

#### **Products**

The plant produces both skeletons of buildings and structures, as well as some elements of metal constructions:

- tie beams and trusses;
- columns, hammer beams, tie spaceres;
- non-uniform beams;
- built-up beams;
- crane runway beams;

#### **Quality Control**

The quality management system covers all kinds of activities in the production of steel structures and is a means of ensuring compliance of the products with the requirements.

In the production the conventional rolled stock and modern profiles of different sections are used, those allow, in some cases, alleviate the weight of buildings and reduce the time of erection.