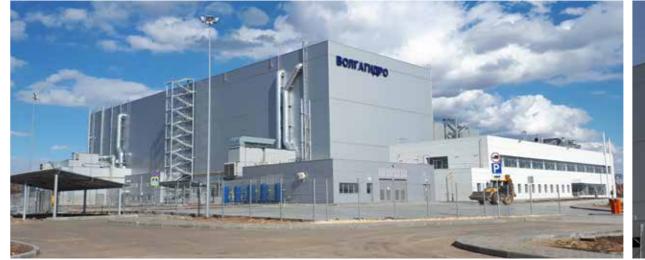

### Hydro turbine equipment production plant

| Customer:       | LLC Voith Hydro (JSC RusHydro)  |
|-----------------|---------------------------------|
| Scope of works: | Development of Detailed Design, |
|                 |                                 |

works: Development of Detailed Design, General Contract

Volume of steel structures: 1 266,4 tons

Location: Saratov region, Balakovo

Total floor area: 10 194 m<sup>2</sup>