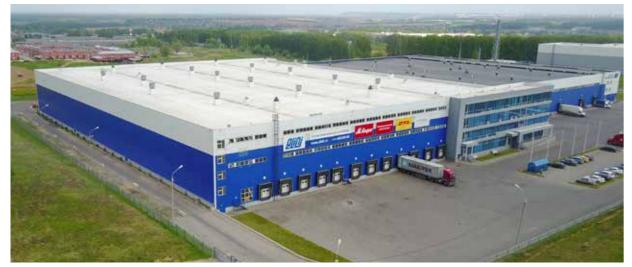

#### **About Company**

The plant is located in Dudenevskoe highway 9a, Bogorodsk city, Nizhny Novgorod region.

Within 2,7 ha site area there are:

- 2 production buildings of 4000 m<sup>2</sup>, equipped with four paint spray booths, CNC machines, plasma cutting, a drilling machine, a shot blasting room;
- administrative building, including a NDT laboratory (ultrasonic testing);
- warehouse of rolled steel for 1000 tons.

# The steel production plant, Bogorodsk

#### The plant is located in:

Dudenevskoe highway 9a, Bogorodsk city, Nizhny Novgorod region.

|   | Location:                   | Moscow region, Kolomensky district, Parfentevo village |
|---|-----------------------------|--------------------------------------------------------|
| - | Customer:                   | JSC Tander                                             |
|   | Scope of works:             | General Design, General Contract, Technical Client     |
|   | Volume of steel structures: | 1 967 tons                                             |
| _ | Total floor area:           | 84 160 m <sup>2</sup>                                  |