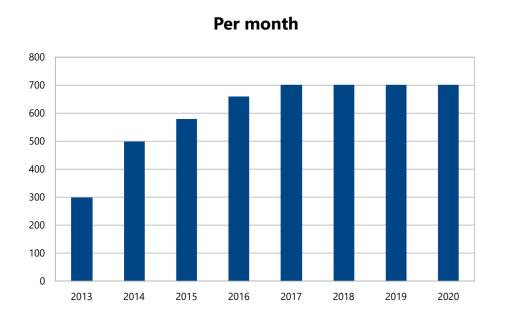

# 700 TONS OF STEEL STRUCTURES PER MONTH

#### **Product Release Plan**

The plant has capacity of 8 400 tons per year.