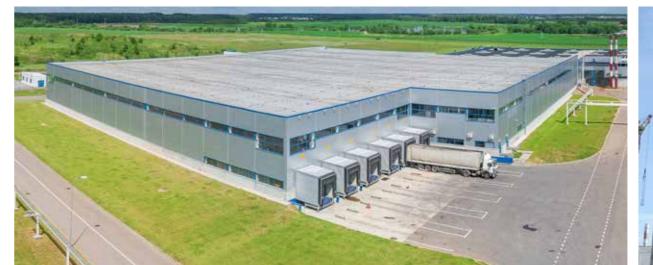

#### Use

The produced metal structures used in construction of:

- production and technological buildings;
- warehouses;
- office buildings;
- sports and cultural facilities;
- bridge structures;
- structures of special purpose.

#### **Distribution Center**

| Location:                   | 60 Komsomolskoye shosse, Novomoskovsk, Novomoskovsk District,<br>Tula Region |
|-----------------------------|------------------------------------------------------------------------------|
| Customer:                   | LLC Procter & Gamble – Novomoskovsk                                          |
| Scope of works:             | General Design, General Contract, Technical Client                           |
| Volume of steel structures: | 1 092 tons                                                                   |
| Total floor area:           | 26 500 m <sup>2</sup>                                                        |
|                             |                                                                              |