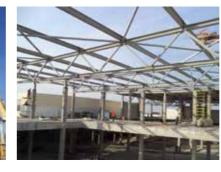

#### **Products**

The plant produces both skeletons of buildings and structures, as well as some elements of metal constructions:

- tie beams and trusses;
- columns, hammer beams, tie spaceres;
- non-uniform beams;
- built-up beams;
- crane runway beams;

#### Use

The produced metal structures used in construction of:

- production and technological buildings;
- warehouses;
- office buildings;
- sports and cultural facilities;
- bridge structures;
- structures of special purpose.