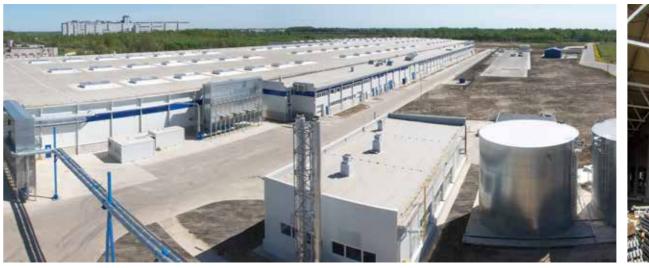

#### **Distribution Center**

| Location:                   | 60 Komsomolskoye shosse, Novomoskovsk, Novomoskovsk District,<br>Tula Region |
|-----------------------------|------------------------------------------------------------------------------|
| Customer:                   | LLC Procter & Gamble – Novomoskovsk                                          |
| Scope of works:             | General Design, General Contract, Technical Client                           |
| Volume of steel structures: | 1 092 tons                                                                   |
| Total floor area:           | 26 500 m <sup>2</sup>                                                        |
|                             |                                                                              |