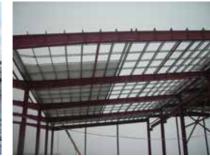

Since 1998 LLC NPF Metallimpress has possessed its own steel structures making plant.

The plant is equipped with all the necessary equipment and its own production facilities which allow to carry out orders for design, production and assemblage of steel structures of any complexity and volume at high technology level and in shortest time.

#### **About Company**

The plant is located in Dudenevskoe highway 9a, Bogorodsk city, Nizhny Novgorod region.

Within 2,7 ha site area there are:

- 2 production buildings of 4000 m<sup>2</sup>, equipped with four paint spray booths, CNC machines, plasma cutting, a drilling machine, a shot blasting room;
- administrative building, including a NDT laboratory (ultrasonic testing);
- warehouse of rolled steel for 1000 tons.

# The steel production plant, Bogorodsk