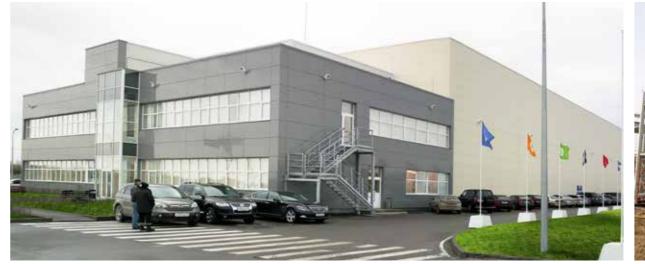

#### **About Company**

The plant is located in Dudenevskoe highway 9a, Bogorodsk city, Nizhny Novgorod region.

Within 2,7 ha site area there are:

- 2 production buildings of 4000 m<sup>2</sup>, equipped with four paint spray booths, CNC machines, plasma cutting, a drilling machine, a shot blasting room;
- administrative building, including a NDT laboratory (ultrasonic testing);
- warehouse of rolled steel for 1000 tons.

# The steel production plant, Bogorodsk