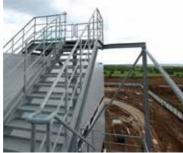

Production is carried out both on customer's drawings, and on the basis of drawings and calculations developed by the design team of the LLC NPF «Metallimpress» on the instructions of the customer.

- balusters and spandrel beams;
- bridge boards, railings, stairs;
- fire-escape stairs, fire points;
- racks, road safety barriers;
- advertising towers.