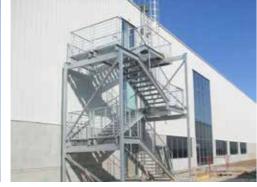

Production is carried out both on customer's drawings, and on the basis of drawings and calculations developed by the design team of the LLC NPF «Metallimpress» on the instructions of the customer.

- balusters and spandrel beams;
- bridge boards, railings, stairs;
- fire-escape stairs, fire points;
- racks, road safety barriers;
- advertising towers.

#### Use

The produced metal structures used in construction of:

- production and technological buildings;
- warehouses;
- office buildings;
- sports and cultural facilities;
- bridge structures;
- structures of special purpose.