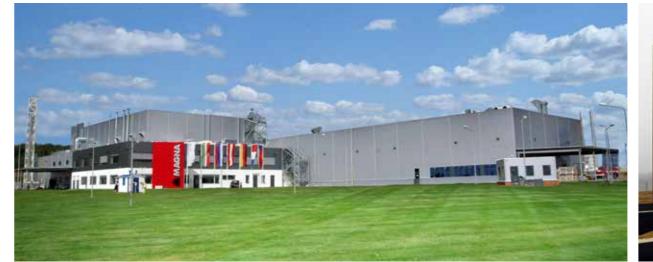

#### **Automotive Components Production Plant**

| Location:                  | Kaluga region, Kaluga, Industrial Park Grabtsevo                   |   |
|----------------------------|--------------------------------------------------------------------|---|
| Customer:                  | CJSC MAGNA Technoplast                                             |   |
| Scope of works:            | Development of Detailed Design, General Contract, Technical Client | Λ |
| olume of steel structures: | 700 tons                                                           |   |
| Total floor area:          | 14 500 m <sup>2</sup>                                              |   |