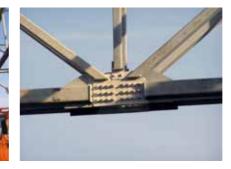

#### **Products**

The plant produces both skeletons of buildings and structures, as well as some elements of metal constructions:

- tie beams and trusses;
- columns, hammer beams, tie spaceres;
- non-uniform beams;
- built-up beams;
- crane runway beams;

#### **Quality Control**

The quality management system covers all kinds of activities in the production of steel structures and is a means of ensuring compliance of the products with the requirements.

In the production the conventional rolled stock and modern profiles of different sections are used, those allow, in some cases, alleviate the weight of buildings and reduce the time of erection.

We constantly take charge of the production process quality. Laboratory, specialized in weld quality control and equipped with ultrasonic flaw detectors, allows us to be confident in our products.

All manufactured steel structures and elements are provided with quality certificates.