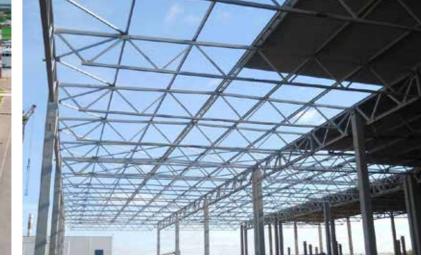

# The steel production plant, Bogorodsk

#### **Products**

The plant produces both skeletons of buildings and structures, as well as some elements of metal constructions:

- tie beams and trusses;
- columns, hammer beams, tie spaceres;
- non-uniform beams;
- built-up beams;
- crane runway beams;

#### Use

The produced metal structures used in construction of:

- production and technological buildings;
- warehouses;
- office buildings;
- sports and cultural facilities;
- bridge structures;
- structures of special purpose.