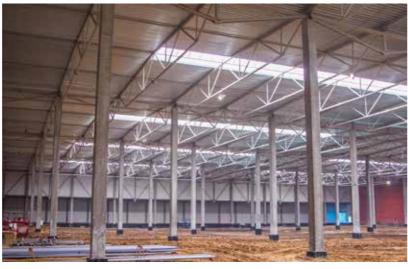

Since 1998 LLC NPF Metallimpress has possessed its own steel structures making plant.

The plant is equipped with all the necessary equipment and its own production facilities which allow to carry out orders for design, production and assemblage of steel structures of any complexity and volume at high technology level and in shortest time.

#### **Products**

The plant produces both skeletons of buildings and structures, as well as some elements of metal constructions:

- tie beams and trusses;
- columns, hammer beams, tie spaceres;
- non-uniform beams;
- built-up beams;
- crane runway beams;