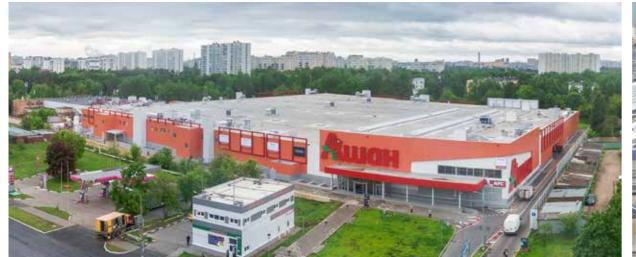

#### Multi-purpose shopping center Auchan

| Location:                   | Moscow, Proletarsky avenue, plot 30                                |
|-----------------------------|--------------------------------------------------------------------|
| Customer:                   | JSC Tsaritsino                                                     |
| Scope of works:             | Development of Detailed Design, General Contract, Technical Client |
| Volume of steel structures: | 1 313 tons                                                         |
| Total floor area:           | 46 850 m <sup>2</sup>                                              |
|                             |                                                                    |