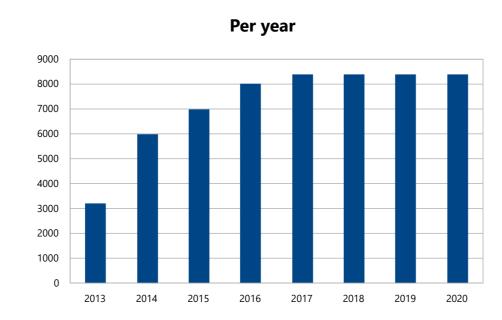

# 8 400 TONS OF STEEL STRUCTURES PER YEAR

#### **Product Release Plan**

The plant has capacity of 8 400 tons per year.