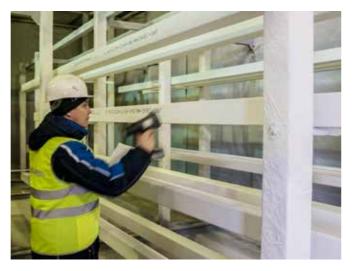

#### **Quality Control**

The quality management system covers all kinds of activities in the production of steel structures and is a means of ensuring compliance of the products with the requirements.

In the production the conventional rolled stock and modern profiles of different sections are used, those allow, in some cases, alleviate the weight of buildings and reduce the time of erection.

We constantly take charge of the production process quality. Laboratory, specialized in weld quality control and equipped with ultrasonic flaw detectors, allows us to be confident in our products.

All manufactured steel structures and elements are provided with quality certificates.