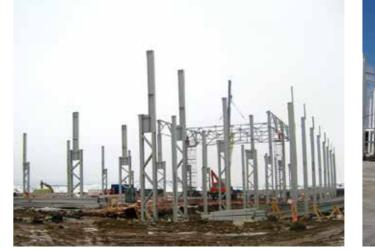

# The steel production plant, Bogorodsk

Since 1998 LLC NPF Metallimpress has possessed its own steel structures making plant.

The plant is equipped with all the necessary equipment and its own production facilities which allow to carry out orders for design, production and assemblage of steel structures of any complexity and volume at high technology level and in shortest time.

#### **About Company**

The plant is located in Dudenevskoe highway 9a, Bogorodsk city, Nizhny Novgorod region.

Within 2,7 ha site area there are:

- 2 production buildings of 4000 m<sup>2</sup>, equipped with four paint spray booths, CNC machines, plasma cutting, a drilling machine, a shot blasting room;
- administrative building, including a NDT laboratory (ultrasonic testing);
- warehouse of rolled steel for 1000 tons.